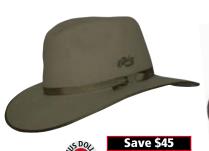

Akubra 'Tablelands' Edged brim, 3 crown eyelets. Brown Olive. RRP \$167

Akubra 'Cattleman' Akubra's best seller. Edged brim Akubra's best seller. Edged brim with eyelets. Sand. RRP \$159.95

Akubra 'Cattleman' Akubra's best seller. Edged brim with eyelets. Fawn, Regency