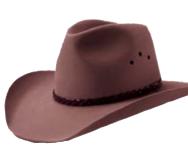

Akubra 'Tablelands' Edged brim, 3 crown eyelets. Brown Olive. RRP \$167

Akubra 'Cattleman' Akubra's best seller. Edged brim Akubra's best seller. Edged brim with eyelets. Sand. RRP \$159.95

Akubra 'Cattleman' Akubra's best seller. Edged brim with eyelets. Fawn, Regency

Fawn. RRP \$159.95

Akubra 'Byron' Straw. Natural. RRP \$97