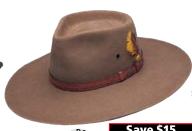

**Save \$15** \$159.95

Akubra 'Coolabah' Stylish satin lined hat with genuine farm crocodile band. Bran, Regency Fawn. RRP \$200

Akubra 'Coolabah' Stylish satin lined hat with genuine farm crocodile band. Black. RRP \$200