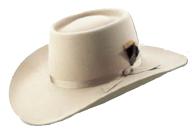

Akubra 'Territory' Santone. RRP \$175

Akubra 'Territory' Black. RRP \$175

\$149.95

Akubra 'Banjo Patterson' Heritage Fawn. RRP \$215

Akubra 'The Boss' Black, Tanbark. RRP \$175

Akubra 'Tablelands' Edged brim, 3 crown eyelets. Sorrel Tan, Sand. RRP \$167

Akubra 'Tablelands' Edged brim, 3 crown eyelets. Brown Olive. RRP \$167

Akubra 'Cattleman' Akubra's best seller. Edged brim Akubra's best seller. Edged brim with eyelets. Sand. RRP \$159.95

Akubra 'Cattleman' Akubra's best seller. Edged brim with eyelets. Fawn, Regency