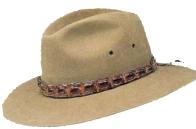

## 63 OVERSTOCKED llingte Akubra Hats

**CLEARANCE** 

AKUBRA

S DOL

Akubra 'Snowy River' Black. RRP \$167

Akubra 'Snowy River' Santone. RRP \$167

Akubra 'Snowy River' Sand. RRP \$167

Akubra 'Traveller' Regency Fawn, Bran. RRP \$180