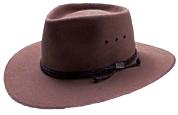

Akubra 'Stony Creek' Horsehair hat band. Eyelet vents. Satin lined. Light Sand. RRP \$185

Akubra 'Outback Club' Black. RRP \$205

Akubra 'Woomera' Sand. RRP \$185

Akubra 'Woomera' Tanbark Brown. RRP \$185

Akubra 'Balmoral' Straw Natural. RRP \$95

Akubra 'Sombrero' Fawn. RRP \$170

Akubra 'Cattleman' Khaki only. *(Not Fawn as pictured)* RRP \$167

Akubra 'Warrego' Regency Fawn only. (Not Sand as pictured) RRP \$185