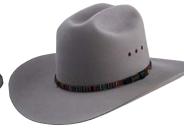

Akubra 'Territory' Santone. RRP \$175

Akubra 'Territory' Black. RRP \$175

\$149.95

Akubra 'Banjo Patterson' Heritage Fawn. RRP \$215

Akubra 'The Boss' Black, Tanbark. RRP \$175

Akubra 'Tablelands' Edged brim, 3 crown eyelets. Sorrel Tan, Sand. RRP \$167