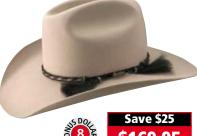

Akubra 'Rough Rider' Loden (also available in Bran and Magenta). RRP \$195

Akubra 'Rough Rider' Light Sand. RRP \$195

Akubra 'Rough Rider' Black. RRP \$195

Akubra 'Coober Pedy' Edged brim, eyelets, opal on band, satin lined. Santone., Sand. RRP \$200