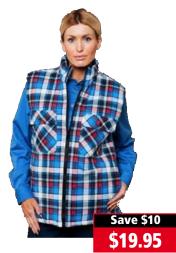

**Ritemate Heavy Weight Quilted Vest**Sizes S-5XL. Assorted colours.
Was \$ 29.95

Ritemate Heavy Weight Quilted Shirt Sizes S-5XL. Was \$ 39.95

**Pilgrim Open Front Quality Flanelette Shirt** Sizes M-5XL. Assorted colours. Was \$24.95