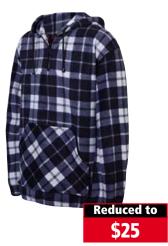

Adventureline 1/2 Zip Hoody.

**Pilgrim Light Weight Quilted Shirts**Sizes S-5XL. Assorted colours.
Were \$ 29.95

**Shearers Jackets**Sizes S-5XL. Assorted colours.
Were \$ 49.95

Nomad Hoody 'Ned' Reversible Hoody.
Sizes S-5XL. Assorted colours.
Were \$ 49.95