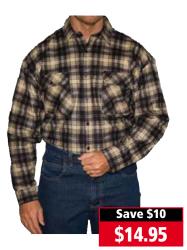

**Ritemate Heavy Weight Quilted Vest**Sizes S-5XL. Assorted colours.
Was \$ 29.95

Ritemate Heavy Weight Quilted Shirt Sizes S-5XL. Was \$ 39.95

**Pilgrim Open Front Quality Flanelette Shirt** Sizes M-5XL. Assorted colours. Was \$24.95