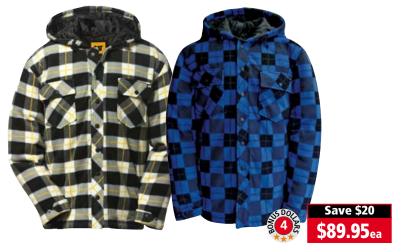

**Caterpillar Insulated** Bomber with Hood Black. RRP \$109.95

**Caterpillar Active Jackets** 

Hooded fleece jackets with quilted lining. Button through. Black/White, Navy/Black. RRP \$109.95

**Caterpillar Heavy Insulated** Parka Black. RRP \$169.95