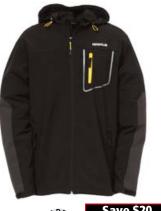

## Workwear

ling

Caterpillar 'Capstone' Hooded Soft Shell Jacket Black. Was \$119.95

**Caterpillar Insulated** Twill Jacket Black. Was \$129.95

**Caterpillar Quilted Bomber Jacket** Black. Was \$139.95

CLEARANCE