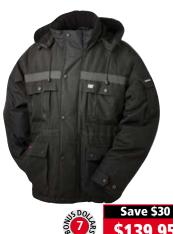

**Caterpillar Insulated** Bomber with Hood Black. RRP \$109.95

**Caterpillar Active Jackets** 

Hooded fleece jackets with quilted lining. Button through. Black/White, Navy/Black. RRP \$109.95

**Caterpillar Heavy Insulated** Parka Black. RRP \$169.95