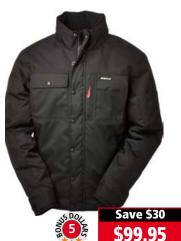

## Workwear

ling

Caterpillar 'Capstone' Hooded Soft Shell Jacket Black. Was \$119.95

**Caterpillar Insulated** Twill Jacket Black. Was \$129.95

**Caterpillar Quilted Bomber Jacket** Black. Was \$139.95

CLEARANCE