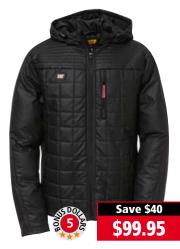

## Workwear

ling

Caterpillar 'Capstone' Hooded Soft Shell Jacket Black. Was \$119.95

**Caterpillar Insulated** Twill Jacket Black. Was \$129.95

**Caterpillar Quilted Bomber Jacket** Black. Was \$139.95

CLEARANCE