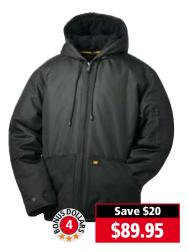

**Caterpillar Insulated** Bomber with Hood Black. RRP \$109.95

**Caterpillar Active Jackets** 

Hooded fleece jackets with quilted lining. Button through. Black/White, Navy/Black. RRP \$109.95

**Caterpillar Heavy Insulated** Parka Black. RRP \$169.95