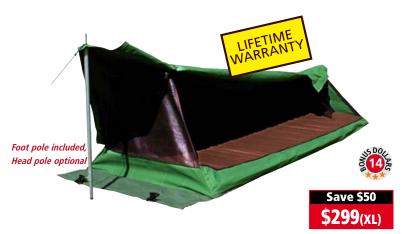

#### **Down Under Dingo Swag**

Dingo King Size Swag – Full side zip with hood and mesh at head. Large full length gussett. Foot pole included, head pole optional. Dingo King Size (216x75cm)

RRP \$289 **\$249(KS) SAVE \$40** Dingo XXL Size (229x94cm)

RRP \$349 **\$299(xxl) SAVE \$50** Dingo Double Size (216x142cm)

RRP \$499 **\$439(DL) SAVE \$60** 

entry swag with ventilated foot. Brumby XL (216x84cm) RRP \$449 **\$399(xL) SAVE \$50** 

Brumby Double (216x142cm)