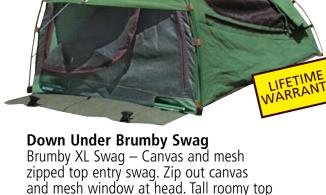

RRP \$349 **\$299(xxl) SAVE \$50** Dingo Double Size (216x142cm)

RRP \$499 **\$439(DL) SAVE \$60** 

entry swag with ventilated foot. Brumby XL (216x84cm) RRP \$449 **\$399(xL) SAVE \$50** 

Brumby Double (216x142cm)