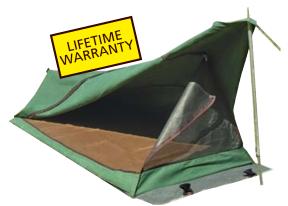

# Down Under Buffalo XL: The Bushies Swag

Large headflap, zipped mesh head, fully zipped foot with mesh. Foot pole included. Buffalo XL (216x84cm) RRP \$349 Now \$299 - Save \$50