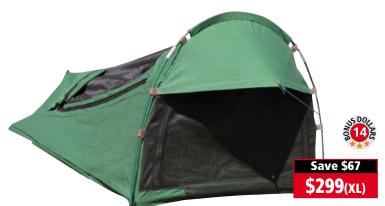

## **Bluey Big Foot Dome Swag**

3 Hoop erection. Full mesh head with zip canvas closure, mesh roof with canvas cover. Measures 216cm (7'2") long x 85cm (2'9") wide. 10oz Tearcheck canvas, 60mm foam mattress.