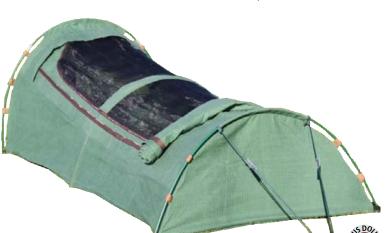

## **Bluey Big Foot Dome Swag**

3 Hoop erection. Full mesh head with zip canvas closure, mesh roof with canvas cover. Measures 216cm (7'2") long x 85cm (2'9") wide. 10oz Tearcheck canvas, 60mm foam mattress.