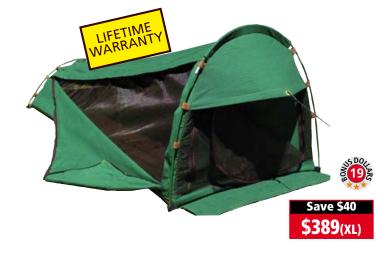

Side mesh panel both sides, entry from one side only. Size (216x84cm) RRP \$429 Now \$389 – Save \$40

shooters window zipped canvas and mesh at head.

Utility pockets

**Down Under Jumbuck XL** 

Water repellent zips Lifetime Warranty